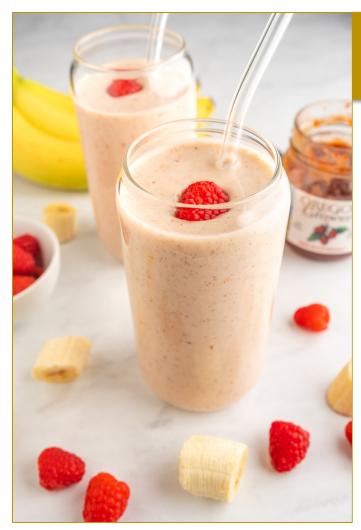

## RASPBERRY JAMMER SMOOTHIE

- FARM DIRECT SPECIALTY FOODS

| PREP TIME                                         | COOK TIME                    | SERVES                          |  |
|---------------------------------------------------|------------------------------|---------------------------------|--|
| 5 minutes                                         | NA                           | 1 smoothie                      |  |
| INGREDIENTS                                       |                              |                                 |  |
| 1 medium banana                                   | 1 cup almon                  | 1 cup almond milk               |  |
| 5 fresh raspberries                               | 1/2 cup non-fat Greek yogurt |                                 |  |
| l tablespoon <b>Oregon Growe</b><br>Raspberry Jam | <b>rs</b> 1 teaspoon c       | 1 teaspoon chia seeds, optional |  |
| l cup ice                                         | l teaspoon fl                | l teaspoon flax seeds, optional |  |
|                                                   |                              |                                 |  |

Combine all ingredients in a blender. Blend until smooth and serve immediately.

Tip: Want to customize this smoothie to make it your own? Use whole or 2% milk instead of almond milk, or swap almond milk for oat milk, soy milk, or coconut milk.